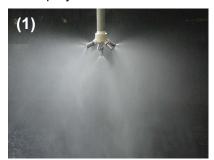

## ■Photos of product with spray nozzles mounted, Spray photos

Adaptor with 7 hollow cone spray nozzles mounted

Adaptor with 7 full cone spray nozzles mounted

Adaptor with 7 flat spray nozzles mounted