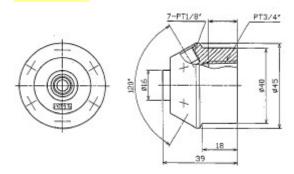

## **Drawing**

#### ■ Features

- Made of glass-fiber reinforced polypropylene (FRPP).
- ●Heat-resistance: 80°C (176 °F).
- ●Possible spray flow rate: max. 84 L/min at 0.3 MPa (when 12 L/min nozzle x 7 are mounted).
- •Much more compact and lightweight than a metal adaptor.
- Affordable price, due to injection-molding.
- ●Inlet size (pipe connection): Rc3/4 (3/4" BSPT female threaded)
- ●Outlet size (nozzle connection): Rc1/8 (1/8" BSPT female threaded) x 7