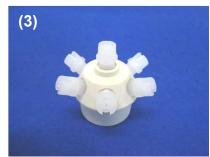

## **Product photo**

# Plastic adaptor with 7 outlets for spray nozzles

Product code: Plastic adaptor with 7 outlets 3/4-1/8F FRPP-IN (#201791)

A plastic adaptor that can attach multiple spray nozzles.

- Up to seven spray nozzles can be mounted per adaptor.
- No piping work! Easy installation—Just screw in spray nozzles to an adaptor.
- Much more economical than a stainless steel adaptor.