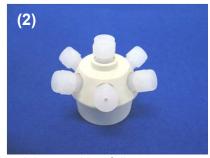

## ■Photos of product with spray nozzles mounted, Spray photos

Adaptor with 7 hollow cone spray nozzles mounted

Adaptor with 7 full cone spray nozzles mounted

Adaptor with 7 flat spray nozzles mounted