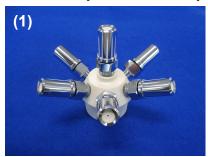

## ■Photos of product with spray nozzles mounted, Spray photos

Adaptor with 7 hollow cone spray nozzles mounted

Adaptor with 7 full cone spray nozzles mounted

Adaptor with 7 flat spray nozzles mounted