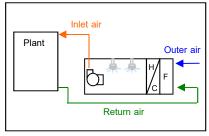

## Applications

- Spraying: Chemical washer, rain tester
- Washing: Beverage tanks, pasteurizer
- Water fountains, entertainment, mist sauna, and more

## **■**Example of uses

Rain test chamber

Chemical washer

Mist sauna

Tank cleaning

Fog and light displays

Fountain