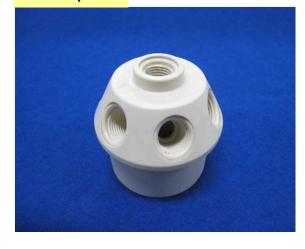

## **Product photo**

#### ■ Features

- Made of glass-fiber reinforced polypropylene (FRPP).
- ●Heat-resistance: 80°C (176 °F).
- ●Possible spray flow rate: max. 84 L/min at 0.3 MPa (when 12 L/min nozzle x 7 are mounted).
- •Much more compact and lightweight than a metal adaptor.
- Affordable price, due to injection-molding.
- ●Inlet size (pipe connection): Rc3/4 (3/4" BSPT female threaded)
- ●Outlet size (nozzle connection): Rc1/8 (1/8" BSPT female threaded) x 7