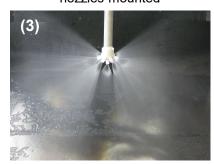

## ■Photos of product with spray nozzles mounted, Spray photos

Adaptor with 7 hollow cone spray nozzles mounted

Adaptor with 7 full cone spray nozzles mounted

Adaptor with 7 flat spray nozzles mounted