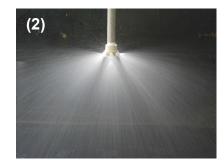

## ■Photos of product with spray nozzles mounted, Spray photos

Adaptor with 7 hollow cone spray nozzles mounted

Adaptor with 7 full cone spray nozzles mounted

Adaptor with 7 flat spray nozzles mounted